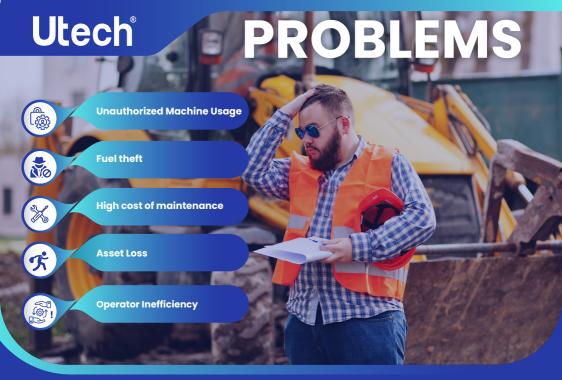

## **AWARDS**

Our Remote Monitoring Solutions seamlessly integrates into any earth-moving or construction machinery. Our cloud-based dashboard provides you real-time information about your machines to stay ahead in the competitive earth-moving industry.